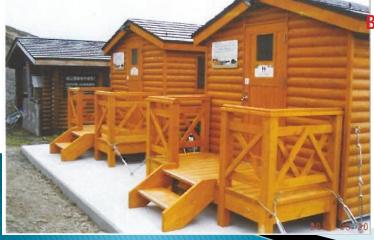

## Placement of Temporary Toilets Housing Bio-toile

cement on Shiretoko mountain path

use style that matches surroundings

 Placement next to baseball ground

Placement outside event venue

7/10

Placement at event venues  $\downarrow$ 