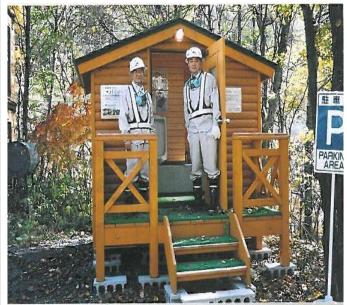

## Placement of Temporary Toilets Housing Bio-toile

cement on Shiretoko mountain path

use style that matches surroundings

 Placement next to baseball ground

Placement outside event venue

7/10

Placement at event venues  $\downarrow$ 

#### Placement at Shiretoko camp ground $\downarrow$