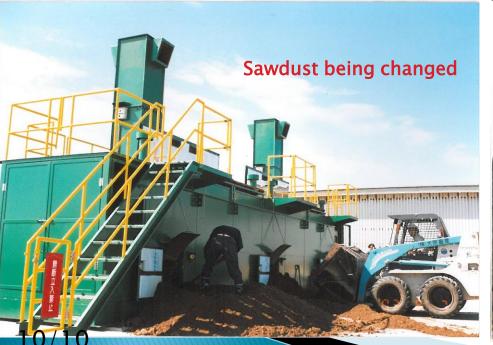

#### Placement site in Sakhalin–II ↓

Eliminates waste matter from cows, pigs, humans, and raw garbage too. Giant screw turning

# Sawdust is easy to handle