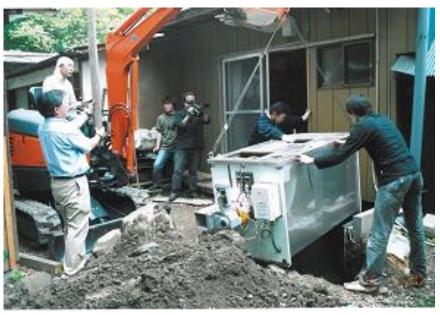

## Placement directly below toilet

Bio-toilets as placed in general places of work. They look just like a normal toilet. The bio-toilet unit is placed beneath the toilet itself, which is a conventional plumbed-in toilet. All are on-site photos of toilets that have been in place for 14 years.

(Nursing KBT-10 Model)

Simply placed on top of a concrete foundation. Easy to move around.