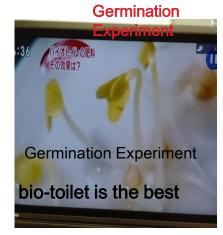

No. 1 for "germination rate" and "quality of growth"

They keep cows at the agricultural high school

Germination experiment on 6 types of plant