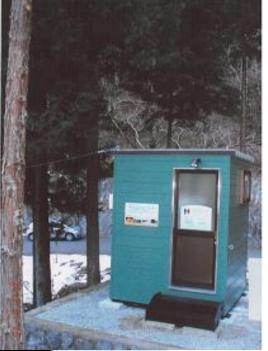

## Interior

The inside of a log-house style outside toilet that has been in place for 14 years, from 1998 to 2012.  $\downarrow \quad \downarrow$  The interior is clean and attractive.

Can be placed next to bed.