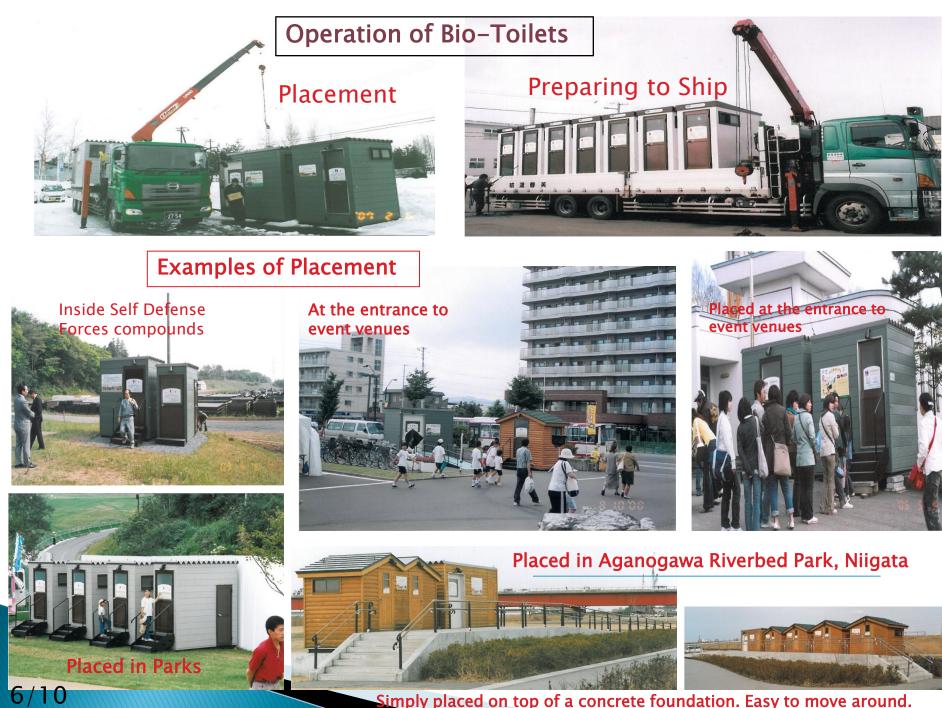

## Placement of a Bio-Toilet

## Placement directly below toilet

Bio-toilets as placed in general places of work. They look just like a normal toilet. The bio-toilet unit is placed beneath the toilet itself, which is a conventional plumbed-in toilet. All are on-site photos of toilets that have been in place for 14 years.

(Nursing KBT-10 Model)

Simply placed on top of a concrete foundation. Easy to move around.

## Placement of Temporary Toilets Housing Bio-toile

cement on Shiretoko mountain path

use style that matches surroundings

 Placement next to baseball ground

Placement outside event venue

7/10

Placement at event venues  $\downarrow$ 

Can be placed close by because toilet does not give off any odor J

## Placement next to construction site office

← Temporary toilet placed at an event venue. The toilet can be placed nearby because it gives off no odor.