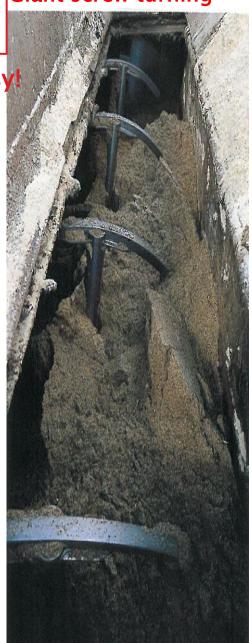

#### Placement site in Sakhalin–II ↓

Eliminates waste matter from cows, pigs, humans, and raw garbage too. Giant screw turning