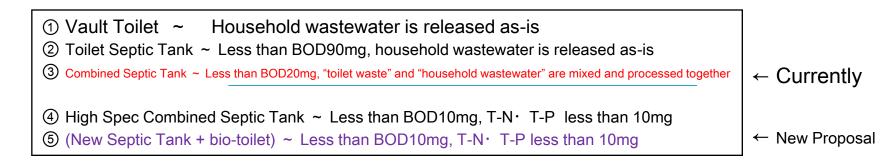

## **X** Proposing a System to Separately Treat Toilet Waste and Other Household Wastewater

#### Wastewater System Diagram

A bio-toilet is used as the toilet

machine and bath wastewater

Advantages of New Septic Tank!

Toilet wastewater does not enter the septic tank, meaning it contains very little sediment and does not require measures for escherichia coli. In addition, maintenance is very simple, and when finally discharged from the system the wastewater is as clean as rain water.