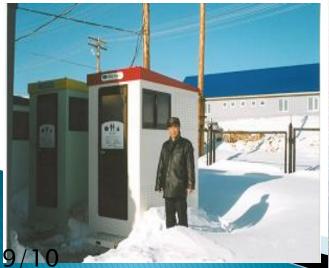

## Placement of a Bio-Toilet

## Placement directly below toilet

Bio-toilets as placed in general places of work. They look just like a normal toilet. The bio-toilet unit is placed beneath the toilet itself, which is a conventional plumbed-in toilet. All are on-site photos of toilets that have been in place for 14 years.