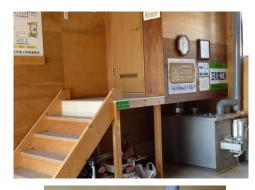

## Interior

The inside of a log-house style outside toilet that has been in place for 14 years, from 1998 to 2012.  $\downarrow \quad \downarrow$  The interior is clean and attractive.

Can be placed next to bed.