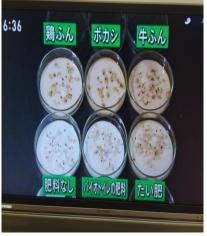

## **NHK News Program**

|     |    | 発芽率       | 根の成長の良さ   |  |
|-----|----|-----------|-----------|--|
| のため | 1位 | バイオトイレの肥料 | バイオトイレの肥料 |  |
|     | 2位 | たい肥       | たい肥       |  |
|     | 3位 | 牛ふん       | ボカシ       |  |
|     | 4位 | 鶏ふん       | 鶏ふん       |  |
|     | 5位 | ボカシ       | 牛ふん       |  |

No. 1 for "germination rate" and "quality of growth"

They keep cows at the agricultural high school

Germination experiment on 6 types of plant