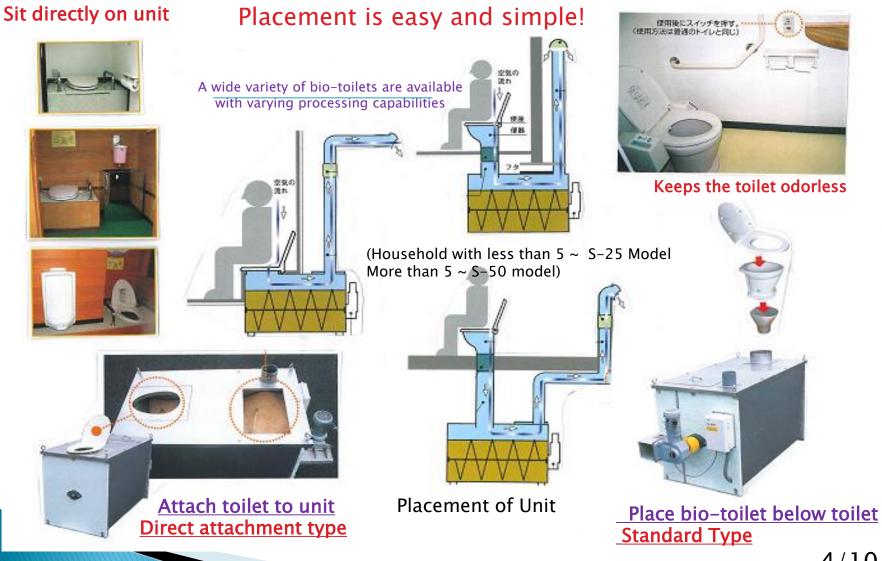

## Placement of a Bio-Toilet

## Placement directly below toilet

Bio-toilets as placed in general places of work. They look just like a normal toilet. The bio-toilet unit is placed beneath the toilet itself, which is a conventional plumbed-in toilet. All are on-site photos of toilets that have been in place for 14 years.