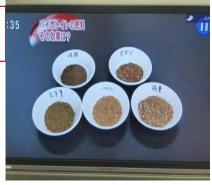

## **NHK News Program**

|     |    | 発芽率       | 根の成長の良さ   |  |
|-----|----|-----------|-----------|--|
| のため | 1位 | バイオトイレの肥料 | バイオトイレの肥料 |  |
|     | 2位 | たい肥       | たい肥       |  |
|     | 3位 | 牛ふん       | ボカシ       |  |
|     | 4位 | 鶏ふん       | 鶏ふん       |  |
|     | 5位 | ボカシ       | 牛ふん       |  |