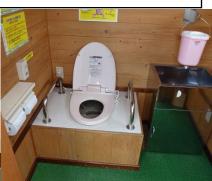

## Placement directly below toilet

Bio-toilets as placed in general places of work. They look just like a normal toilet. The bio-toilet unit is placed beneath the toilet itself, which is a conventional plumbed-in toilet. All are on-site photos of toilets that have been in place for 14 years.

Urinal is connected to bio-toilet by a PVC pipe.

Interior