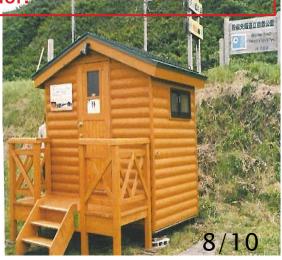

## Placement of Temporary Toilets Housing Bio-toile

cement on Shiretoko mountain path

use style that matches surroundings

 Placement next to baseball ground

Placement outside event venue

7/10

Placement at event venues  $\downarrow$ 

#### Placement at Shiretoko camp ground $\downarrow$