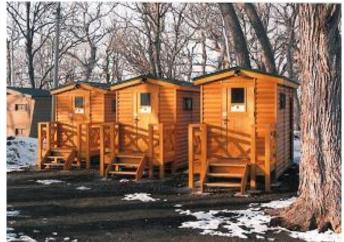

## Placement of Temporary Toilets Housing Bio-toile

cement on Shiretoko mountain path

use style that matches surroundings

 Placement next to baseball ground

Placement outside event venue

7/10

Placement at event venues  $\downarrow$ 