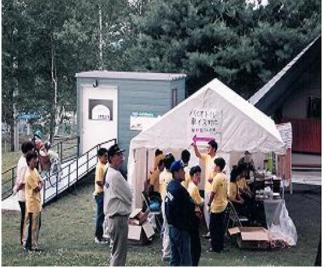

## Placement of Temporary Toilets Housing Bio-toile

cement on Shiretoko mountain path

use style that matches surroundings

 Placement next to baseball ground

Placement outside event venue

7/10

Placement at event venues  $\downarrow$ 

## Placement next to construction site office

← Temporary toilet placed at an event venue. The toilet can be placed nearby because it gives off no odor.