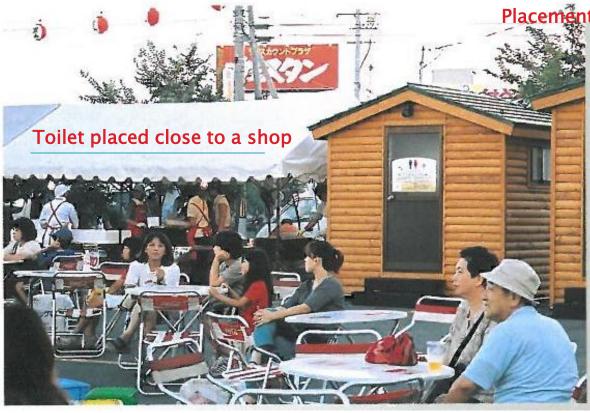

## Placement of a Bio-Toilet

Can be placed close by because toilet does not give off any odor J

## Placement next to construction site office

← Temporary toilet placed at an event venue. The toilet can be placed nearby because it gives off no odor.