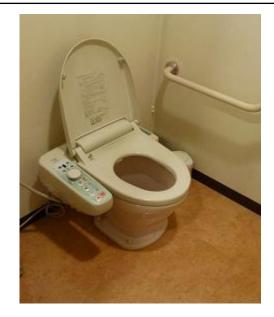

## Placement directly below toilet

Bio-toilets as placed in general places of work. They look just like a normal toilet. The bio-toilet unit is placed beneath the toilet itself, which is a conventional plumbed-in toilet. All are on-site photos of toilets that have been in place for 14 years.

Urinal is connected to bio-toilet by a PVC pipe.

Interior