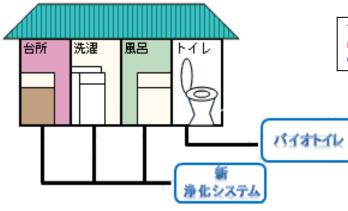

#### Wastewater System Diagram

A bio-toilet is used as the toilet

machine and bath wastewater

Advantages of New Septic Tank!

Toilet wastewater does not enter the septic tank, meaning it contains very little sediment and does not require measures for escherichia coli. In addition, maintenance is very simple, and when finally discharged from the system the wastewater is as clean as rain water.