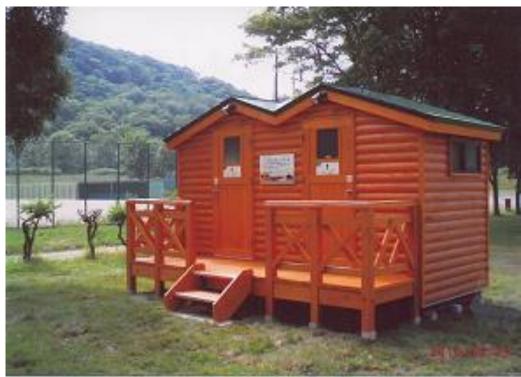

## Interior

The inside of a log-house style outside toilet that has been in place for 14 years, from 1998 to 2012.  $\downarrow \quad \downarrow$  The interior is clean and attractive.

Can be placed next to bed.

#### Placement at Shiretoko camp ground $\downarrow$