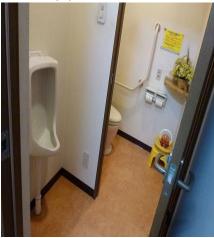

| 根の成長の良さ   |  |
|-----|----|-----------|-----------|--|
| のため | 1位 | バイオトイレの肥料 | バイオトイレの肥料 |  |
|     | 2位 | たい肥       | たい肥       |  |
|     | 3位 | 牛ふん       | ボカシ       |  |
|     | 4位 | 鶏ふん       | 鶏ふん       |  |
|     | 5位 | ボカシ       | 牛ふん       |  |

No. 1 for "germination rate" and "quality of growth"





They keep cows at the agricultural high school





Germination experiment on 6 types of plant





## Placement of a Bio-Toilet

## Placement directly below toilet



Bio-toilets as placed in general places of work. They look just like a normal toilet. The bio-toilet unit is placed beneath the toilet itself, which is a conventional plumbed-in toilet. All are on-site photos of toilets that have been in place for 14 years.

Urinal is connected to bio-toilet by a PVC pipe.



Interior



## Interior

The inside of a log-house style outside toilet that has been in place for 14 years, from 1998 to 2012.  $\downarrow \quad \downarrow$  The interior is clean and attractive.





Can be placed next to bed.







(Nursing KBT-10 Model)





Simply placed on top of a concrete foundation. Easy to move around.

## Placement of Temporary Toilets Housing Bio-toile



cement on Shiretoko mountain path

use style that matches surroundings

 Placement next to baseball ground

Placement outside event venue



7/10

Placement at event venues  $\downarrow$ 



Can be placed close by because toilet does not give off any odor J





## Placement next to construction site office



← Temporary toilet placed at an event venue. The toilet can be placed nearby because it gives off