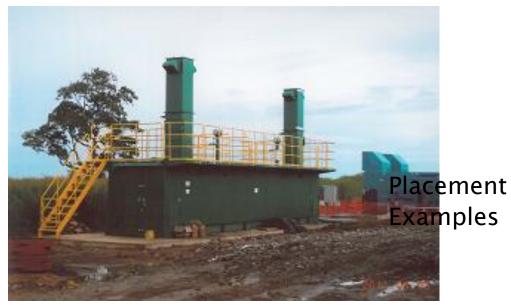

## **Overseas Examples**

#### Placement site in Sakhalin–II ↓

Eliminates waste matter from cows, pigs, humans, and raw garbage too. Giant screw turning