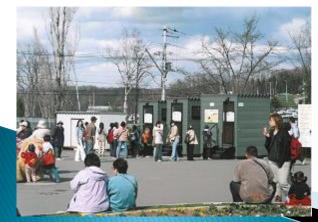

## Placement of Temporary Toilets Housing Bio-toile

cement on Shiretoko mountain path

use style that matches surroundings

 Placement next to baseball ground

Placement outside event venue

7/10

Placement at event venues  $\downarrow$ 

## Placement next to construction site office

← Temporary toilet placed at an event venue. The toilet can be placed nearby because it gives off no odor.