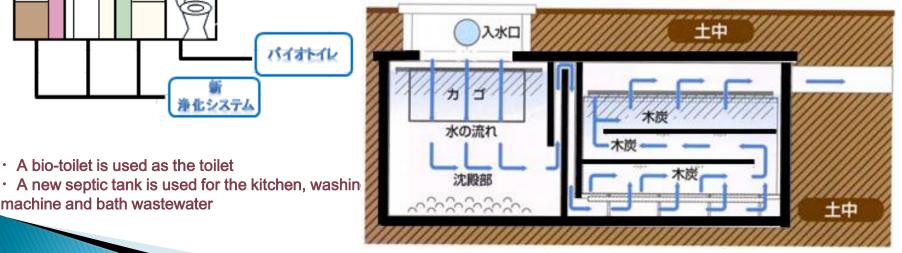

#### Wastewater System Diagram

A bio-toilet is used as the toilet

machine and bath wastewater

Advantages of New Septic Tank!

Toilet wastewater does not enter the septic tank, meaning it contains very little sediment and does not require measures for escherichia coli. In addition, maintenance is very simple, and when finally discharged from the system the wastewater is as clean as rain water.

New septic tank internal composition 1

Practical Trials Held at Agricultural High School to Confirm Effects of Bio-toilet Fertilizer, Then Results Made Public