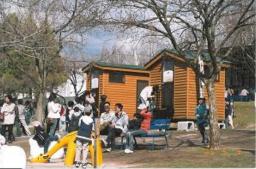

## Placement of Temporary Toilets Housing Bio-toile

cement on Shiretoko mountain path

use style that matches surroundings

 Placement next to baseball ground

Placement outside event venue

7/10

Placement at event venues  $\downarrow$ 