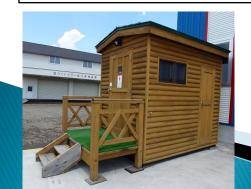

## Placement of Temporary Toilets Housing Bio-toile

cement on Shiretoko mountain path

use style that matches surroundings

 Placement next to baseball ground

Placement outside event venue

7/10

Placement at event venues  $\downarrow$ 

## Placement next to construction site office

← Temporary toilet placed at an event venue. The toilet can be placed nearby because it gives off no odor.